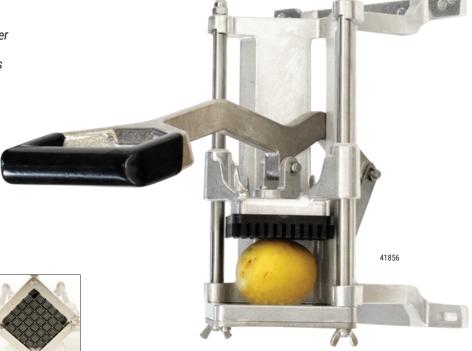

## 8-INCH WALL-MOUNTED VERTICAL POTATO FRY CUTTER WITH 1/2", 1/4" AND 3/8" CUTTER BLADE

Item: 41858 / 41857 / 41856

#### WALL MOUNTED VERTICAL POTATO FRY CUTTER

#### **FEATURES**

Omcan's wall mounted potato cutter is designed to easily and effectively slice potatoes. The cutter comes with interchangeable French fry cutting blades. Designed for easy disassembling, makes cleaning safe and easy.